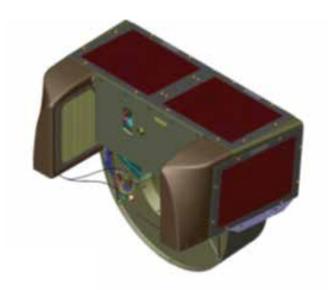

## **BELL** UH-1H **Inlet Barrier Filtration System**

## Part Number 111001-103

With technology fielded and proven on U.S. Army helicopters in desert combat, this commercially certified Bell 205 IBF system offers improved performance.

Dual entry filters on the top and sides provide the optimum hover and forward-flight inlet performance for your Honeywell engine. Flat filter assemblies make servicing a snap. The system quickly and simply replaces the EAPS, IPS or FOD screen and weighs over 10 pounds less than the IPS. Access for inspection and removal of the drive shaft is improved and overall maintenance is user friendly. The system also includes an improved water wash system to keep your engine clean and operating at peak efficiency. With systems already operating in the harshest of austere environments, this new Donaldson solution is the best for any Huey.